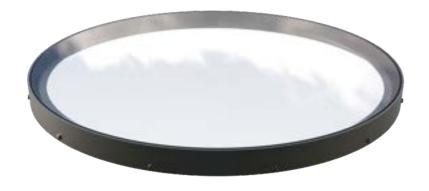

## Circular Skylight

Bring maximum daylight to contemporary interior spaces with this Circular Skylight rooflight. It is a premium round rooflight which offers elegant aesthetics and excellent technical performance.

Features Circular Skylight is available in standard sizes of 600mm, 900mm, 1200mm & 1500mm diameter. Bespoke sizes also available.

A range of special glass options available

Supplied as rooflight only to fit a builder's upstand, or with an insulated GRP kerb

Tested to be non-fragile\*, and with a laminated inner pane, for the **safety of those above and below**.