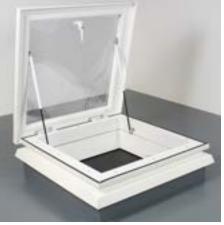

## **Dome** Access Hatch

This access hatch dome rooflight captures natural daylight whilst providing safe, easy access to roof spaces for maintenance or to open up roof spaces for terraces and roof gardens.

## **Features**

Available in standard sizes from 900 x 750mm up to 1200 x 1200mm square or 1800 x 900mm rectangle

Units supplied with gas struts to ensure easy opening and closing

Range of kerb and glazing options available

Lockable internal handle(s) for easy operation and security BBA approved

Tested to be non-fragile\*

for safety.

\*Class B non-fragile to ACR[M]001 when new and fully installed in accordance with our instructions