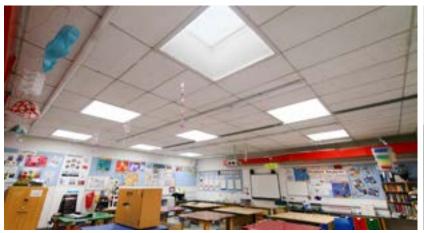

## **Dome** Access Hatch

This access hatch dome rooflight captures natural daylight whilst providing safe, easy access to roof spaces for maintenance or to open up roof spaces for terraces and roof gardens.

## **Benefits**

- Available in a range of sizes, with some standard sizes being available in as little as 2 days
- Large daylight and ventilation area
- Low profile dome for sleek appearance
- 10 year warranty available
- Quick and easy to install
- Manufactured in the UK