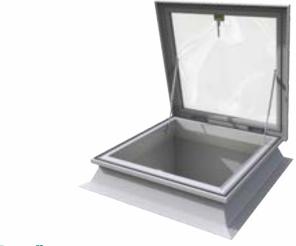

## **Dome** Access Hatch

This access hatch dome rooflight captures natural daylight whilst providing safe, easy access to roof spaces for maintenance or to open up roof spaces for terraces and roof gardens.

## **Features**

Available in standard sizes from 900 x 750mm up to 1200 x 1200mm square or 1800 x 900mm rectangle

Units supplied with gas struts to ensure easy opening and closing

Range of kerb and glazing options available

Lockable internal handle(s) for easy operation and security BBA approved

Tested to be non-fragile\*

for safety.

\*Class B non-fragile to ACR[M]001 when new and fully installed in accordance with our instructions