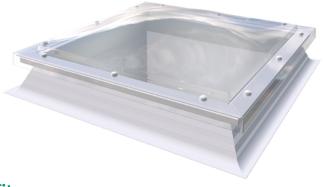

## **Dome** Skylight

This versatile dome rooflight has been designed for optimal use of natural light and provides stylish, contemporary looks as standard. Dome Rooflight is the ideal choice for flat roofs with options to satisfy every specification and budget.

## **Benefits**

- Designed to ensure quick and easy installation
- Perfect for new build or refurbishment applications
- Available in a wide range of sizes, with most delivered in 2-3 days from order
- Large daylight and ventilation area
- Low profile dome for sleek appearance
- Powered opening option has concealed mechanism
- 10 year warranty available
- Manufactured in the UK

## **Features**

Fixed, manual opening and powered **opening options** available

Lightweight but robust kerbs supplied in two height options

Secured by Design option available on non-opening units, for peace of mind

Available with a range of accessories

Tested to be non-fragile\* for safety.

\*Class B non-fragile to ACR[M]001 when new and fully installed in accordance with our instructions